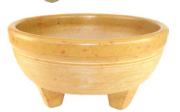

### **3-Legged Bowls**

**M30-T** 11"

**M9-T** 15"

**M10-T** 18"

**GM12-T** 22"