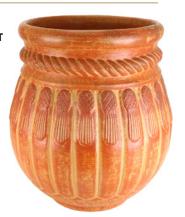

#### **Vase**

**V12-T** 13.5"

**V14-T** 16"

**V20-T** 19"

**V24-T** 23"

### **Vase Euro Design**

**V9-Te** 10"

**V12-Te** 13.5"

**V14-Te** 16"

**V20-Te** 19"

**V24-Te** 23"

### Vases