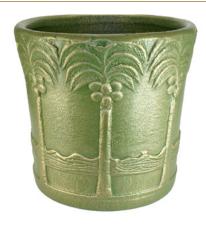

### **Scroll Tall Bowl**

**SCTB-T** 16"





### Garden Hose Pots

#### **Garden Hose Pot**





#### **Garden Hose Pot Euro Design**





### **Drain Plates**

#### **Drain Plates**





### **Planters**

#### **Flared Planter**

**FP2-T** 18.5"



### **Flared Planter Euro Design**

**FP2-Te** 18.5"



#### **Grooved Planter**

**GV-T** 15"



### **Grooved Planter Euro Design**

**GV-Te** 15"



### **Wide Rimmed Planter**

**RC1-T** 13.5"



RC1-Te

13.5"



**Wide Rimmed Planter Euro Design** 

**RC2-T** 16"



**RC2-Te** 16"



**RC3-T** 20"



**RC3-Te** 20"





## Bird Baths

**BBC-T** 21"





**BB-T** 24"









# New Designs - Special Order

#### **Heavy Rim**





### **PineApple**

**PP-T** 19"



#### **Texas Star**

**STAR-T** 16"



#### **Palm Tree**

**PTP-T** 20"



#### Shell



### Pig

**PIG-T** 17"



#### Fish

**FISH-T** 17"





## **Color Chart**



**Blue Copper** 



**Reddish Green** 



Antique



**Blue Gold** 



**Highlighted Red** 



**Metallic Copper** 



**Stone Gray** 



**Ochre** 



**Metallic Silver** 



**Forest** 



Flame Red



**Metallic Green** 



**Royal Blue** 



Metallic Gold



Turquoise



Dark Red

# PR

## **Pallets**







# PR

## **Pallets**









# PR

## **Pallets**