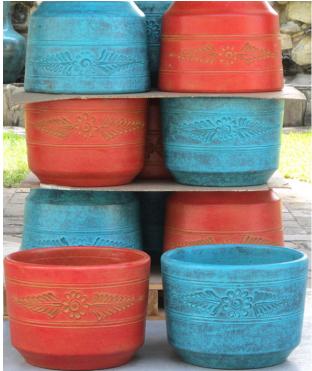

## **Color Chart**

**Blue Copper** 

**Reddish Green** 

Antique

**Blue Gold** 

**Highlighted Red** 

**Metallic Copper** 

**Stone Gray** 

**Ochre** 

**Metallic Silver** 

**Forest** 

Flame Red

**Metallic Green** 

**Royal Blue** 

Metallic Gold

Turquoise

Dark Red