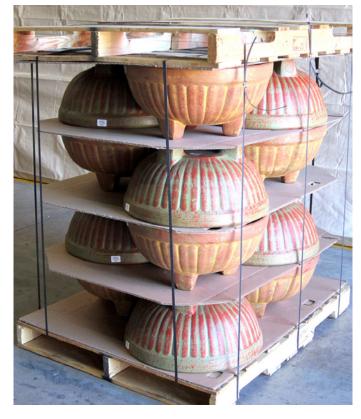

*RC1-T** 13.5"



RC1-Te

13.5"



**Wide Rimmed Planter Euro Design** 

**RC2-T** 16"



**RC2-Te** 16"



**RC3-T** 20"



**RC3-Te** 20"





## Bird Baths

**BBC-T** 21"





**BB-T** 24"









# New Designs - Special Order

#### **Heavy Rim**





### **PineApple**

**PP-T** 19"



#### **Texas Star**

**STAR-T** 16"



#### **Palm Tree**

**PTP-T** 20"



#### Shell



### Pig

**PIG-T** 17"



#### Fish

**FISH-T** 17"





## **Color Chart**



**Blue Copper** 



**Reddish Green** 



Antique



**Blue Gold** 



**Highlighted Red** 



**Metallic Copper** 



**Stone Gray** 



**Ochre** 



**Metallic Silver** 



**Forest** 



Flame Red



**Metallic Green** 



**Royal Blue** 



Metallic Gold



Turquoise



Dark Red

# PR

## **Pallets**







# PR

## **Pallets**









# PR

## **Pallets**