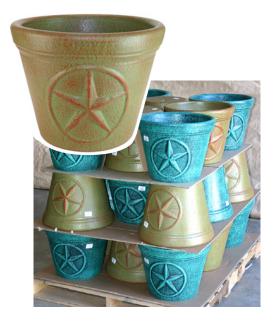

#### **Tall Bowl**

**EGO-T** 17.5"



### **Scroll Tall Bowl**

**SCTB-T** 16"





### Garden Hose Pots

#### **Garden Hose Pot**





#### **Garden Hose Pot Euro Design**





### **Drain Plates**

#### **Drain Plates**





### **Planters**

#### **Flared Planter**

**FP2-T** 18.5"



### **Flared Planter Euro Design**

**FP2-Te** 18.5"



#### **Grooved Planter**

**GV-T** 15"



### **Grooved Planter Euro Design**

**GV-Te** 15"



### **Wide Rimmed Planter**

**RC1-T** 13.5"



RC1-Te

13.5"



**Wide Rimmed Planter Euro Design** 

**RC2-T** 16"



**RC2-Te** 16"



**RC3-T** 20"



**RC3-Te** 20"





## Bird Baths

**BBC-T** 21"





**BB-T** 24"









# New Designs - Special Order

#### **Heavy Rim**





### **PineApple**

**PP-T** 19"



#### **Texas Star**

**STAR-T** 16"



#### **Palm Tree**

**PTP-T** 20"



#### Shell



### Pig

**PIG-T** 17"



#### Fish

**FISH-T** 17"





## **Color Chart**



**Blue Copper** 



**Reddish Green** 



Antique



**Blue Gold** 



**Highlighted Red** 



**Metallic Copper** 



**Stone Gray** 



**Ochre** 



**Metallic Silver** 



**Forest** 



Flame Red



**Metallic Green** 



**Royal Blue** 



Metallic Gold



Turquoise



Dark Red

# PR

## **Pallets**







# PR

## **Pallets**









# PR

## **Pallets**