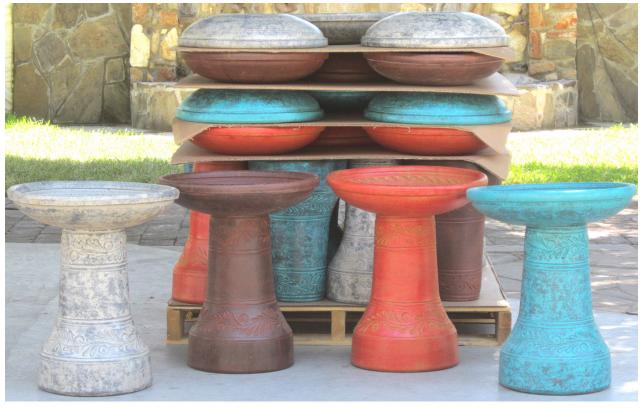

# **Wide Rimmed Planter**

**RC1-T** 13.5"



RC1-Te

13.5"



**Wide Rimmed Planter Euro Design** 

**RC2-T** 16"



**RC2-Te** 16"



**RC3-T** 20"



**RC3-Te** 20"





## Bird Baths

**BBC-T** 21"





**BB-T** 24"









# New Designs - Special Order

#### **Heavy Rim**





### **PineApple**

**PP-T** 19"



#### **Texas Star**

**STAR-T** 16"



#### **Palm Tree**

**PTP-T** 20"



#### Shell



### Pig

**PIG-T** 17"



#### Fish

**FISH-T** 17"





## **Color Chart**



**Blue Copper** 



**Reddish Green** 



Antique



**Blue Gold** 



**Highlighted Red** 



**Metallic Copper** 



**Stone Gray** 



**Ochre** 



**Metallic Silver** 



**Forest** 



Flame Red



**Metallic Green** 



**Royal Blue** 



Metallic Gold



Turquoise



Dark Red

# PR

## **Pallets**







# PR

## **Pallets**









# PR

## **Pallets**