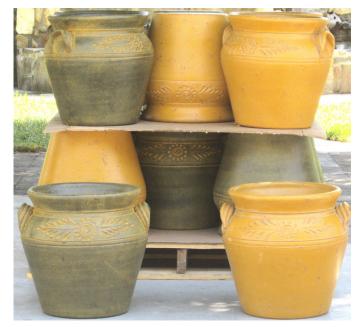

*

**RC1-T** 13.5"



RC1-Te

13.5"



**Wide Rimmed Planter Euro Design** 

**RC2-T** 16"



**RC2-Te** 16"



**RC3-T** 20"



**RC3-Te** 20"





## Bird Baths

**BBC-T** 21"





**BB-T** 24"









# New Designs - Special Order

#### **Heavy Rim**





### **PineApple**

**PP-T** 19"



#### **Texas Star**

**STAR-T** 16"



#### **Palm Tree**

**PTP-T** 20"



#### Shell



### Pig

**PIG-T** 17"



#### Fish

**FISH-T** 17"





## **Color Chart**



**Blue Copper** 



**Reddish Green** 



Antique



**Blue Gold** 



**Highlighted Red** 



**Metallic Copper** 



**Stone Gray** 



**Ochre** 



**Metallic Silver** 



**Forest** 



Flame Red



**Metallic Green** 



**Royal Blue** 



Metallic Gold



Turquoise



Dark Red

# PR

## **Pallets**







# PR

## **Pallets**









# PR

## **Pallets**