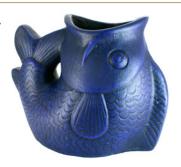

#### **Garden Hose Pot**





#### **Garden Hose Pot Euro Design**





### **Drain Plates**

#### **Drain Plates**





### **Planters**

#### **Flared Planter**

**FP2-T** 18.5"



### **Flared Planter Euro Design**

**FP2-Te** 18.5"



#### **Grooved Planter**

**GV-T** 15"



### **Grooved Planter Euro Design**

**GV-Te** 15"



### **Wide Rimmed Planter**

**RC1-T** 13.5"



RC1-Te

13.5"



**Wide Rimmed Planter Euro Design** 

**RC2-T** 16"



**RC2-Te** 16"



**RC3-T** 20"



**RC3-Te** 20"





## Bird Baths

**BBC-T** 21"





**BB-T** 24"









# New Designs - Special Order

#### **Heavy Rim**





### **PineApple**

**PP-T** 19"



#### **Texas Star**

**STAR-T** 16"



#### **Palm Tree**

**PTP-T** 20"



#### Shell



### Pig

**PIG-T** 17"



#### Fish

**FISH-T** 17"





## **Color Chart**



**Blue Copper** 



**Reddish Green** 



Antique



**Blue Gold** 



**Highlighted Red** 



**Metallic Copper** 



**Stone Gray** 



**Ochre** 



**Metallic Silver** 



**Forest** 



Flame Red



**Metallic Green** 



**Royal Blue** 



Metallic Gold



Turquoise



Dark Red

# PR

## **Pallets**







# PR

## **Pallets**









# PR

## **Pallets**