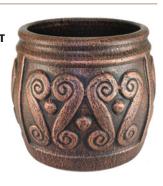

#### **Ornate Vases**

**VBBM-T** 17.5"

**VBBG-T** 21"

### **Ornate Vases Euro Design**

**VBBC-T** 14"

**VBBM-T** 17.5"

**VBBG-T** 21"