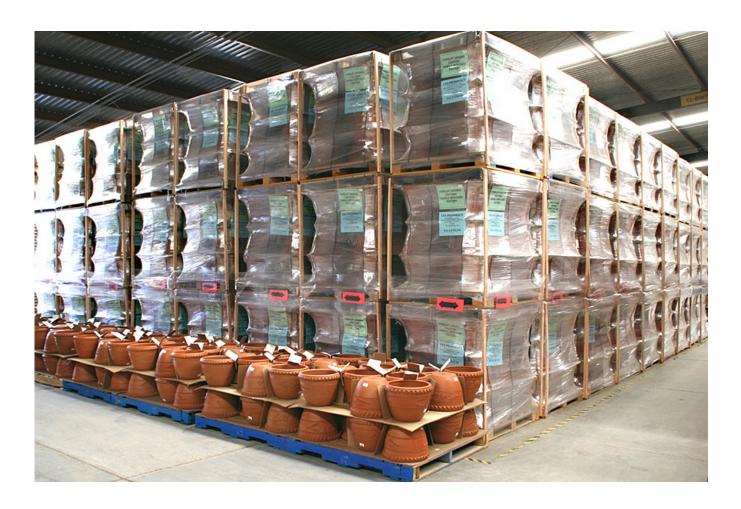

### About PR Imports, Inc.

PR Imports, Inc. is the largest exporter of Tecate terracotta pottery in Mexico. Specializing in Terracotta for the last 37 years, we only produce premium grade pottery.

- PR has a large assortment of sizes and styles
- All pallets are designed to withstand L.T.L. D.C. cross docking, which reduces breakage
- National breakage rate of only .25% is due to our approved "D.C." palletizing system
- Most pallets are double stacked in 53" trailers to reduce freight costs
- Pottery is tested by an independent testing lab for impact resistance, strength, durability, lead content, etc.
- · Pots and pallets are pre-merchandised, pre-signed, pre-priced
- All pottery is guaranteed for life

F.O.B. Tecate, California - All U.S. & Mexican customs, U.S. & Mexican brokers and drayage to and from the border paid by PR Imports, Inc.