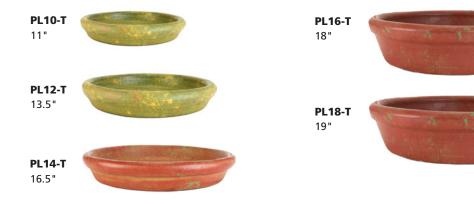

T-T** 22.5"





### Urns

#### **Handled Urn**

### **OGLC-T** 13"



**OGLG-T** 18"



### **Handled Urn Euro Design**

OGLC-Te 13"



**OGLG-Te** 18"



#### **Pedestal Urn**

**UM-T** 20"



**UG-T** 22"





### **Bowls**

#### **Cactus Bowls**





**C9-T** 15.5"



**C10-T** 18"



**CP19-T** 19"



### **3-Legged Bowls**

**M30-T** 11"



**M9-T** 15"



**M10-T** 18"



**GM12-T** 22"



### **Cactus Bowls Euro Design**

**C8-Te** 12.5"



**C9-Te** 15.5"



**C10-Te** 18"



### **3-Legged Bowls Euro Design**

**M30-Te** 11"



М9-Те

15"



**M10-Te** 18"



#### **Tall Bowl**

**EGO-T** 17.5"



### **Scroll Tall Bowl**

**SCTB-T** 16"





### Garden Hose Pots

#### **Garden Hose Pot**





#### **Garden Hose Pot Euro Design**





### **Drain Plates**

#### **Drain Plates**





### **Planters**

#### **Flared Planter**

**FP2-T** 18.5"



### **Flared Planter Euro Design**

**FP2-Te** 18.5"



#### **Grooved Planter**

**GV-T** 15"



### **Grooved Planter Euro Design**

**GV-Te** 15"



### **Wide Rimmed Planter**

**RC1-T** 13.5"



RC1-Te

13.5"



**Wide Rimmed Planter Euro Design** 

**RC2-T** 16"



**RC2-Te** 16"



**RC3-T** 20"



**RC3-Te** 20"





## Bird Baths

**BBC-T** 21"





**BB-T** 24"









# New Designs - Special Order

#### **Heavy Rim**





### **PineApple**

**PP-T** 19"



#### **Texas Star**

**STAR-T** 16"



#### **Palm Tree**

**PTP-T** 20"



#### Shell



### Pig

**PIG-T** 17"



#### Fish

**FISH-T** 17"





## **Color Chart**



**Blue Copper** 



**Reddish Green** 



Antique



**Blue Gold** 



**Highlighted Red**