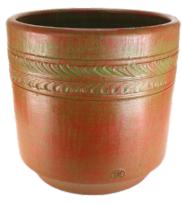

### Mexican Terracotta Pottery of Tecate

There is a band of Tecate clay that is 25 miles wide and stretches South 60 miles from the Northern Baja border, the only place in the world that has this strong Tecate clay —the strongest in Mexico. Traditionally the clay has been used to make floor tile, roof tile and pottery.

It is this clay that PR Imports uses to make pottery in Tecate, Mexico. By combining the clay with a binder, grinding it, soaking in water (slaking) and mixing (pugging) the clay, it is ready to be made (thrown) into a pot.

The designs are HAND CRAFTED by the artisan. The process takes one week from throwing the pot, designing, drying and finally firing at a high temperature for 12 hours, still using a traditional (recycled) wood fire, holding true to the traditional method of kiln firing.

You can tell a good pot if it is rosy red (good clay) and rings like a bell (high fire).

From the kiln the red clay pots are dipped in pottery sealer for longer life. Pottery is then shipped directly from the factory to the garden center. PR Imports pays for customs brokers and shipping to the border.