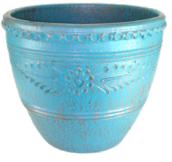

## **Color Chart**

**Blue Copper** 

**Reddish Green** 

Antique

**Blue Gold** 

**Highlighted Red** 

**Metallic Copper** 

**Stone Gray** 

**Ochre** 

**Metallic Silver** 

**Forest** 

Flame Red

**Metallic Green** 

**Royal Blue** 

Metallic Gold

Turquoise