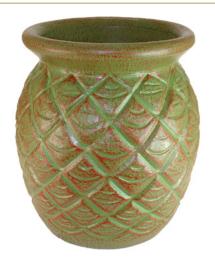

11"



М9-Те

15"



**M10-Te** 18"



#### **Tall Bowl**

**EGO-T** 17.5"



### **Scroll Tall Bowl**

**SCTB-T** 16"





### Garden Hose Pots

#### **Garden Hose Pot**





#### **Garden Hose Pot Euro Design**





### **Drain Plates**

#### **Drain Plates**





### **Planters**

#### **Flared Planter**

**FP2-T** 18.5"



### **Flared Planter Euro Design**

**FP2-Te** 18.5"



#### **Grooved Planter**

**GV-T** 15"



### **Grooved Planter Euro Design**

**GV-Te** 15"



### **Wide Rimmed Planter**

**RC1-T** 13.5"



RC1-Te

13.5"



**Wide Rimmed Planter Euro Design** 

**RC2-T** 16"



**RC2-Te** 16"



**RC3-T** 20"



**RC3-Te** 20"





## Bird Baths

**BBC-T** 21"





**BB-T** 24"









# New Designs - Special Order

#### **Heavy Rim**





### **PineApple**

**PP-T** 19"



#### **Texas Star**

**STAR-T** 16"



#### **Palm Tree**

**PTP-T** 20"



#### Shell



### Pig

**PIG-T** 17"



#### Fish

**FISH-T** 17"





## **Color Chart**



**Blue Copper** 



**Reddish Green** 



Antique



**Blue Gold** 



**Highlighted Red** 



**Metallic Copper** 



**Stone Gray** 



**Ochre** 



**Metallic Silver** 



**Forest** 



Flame Red



**Metallic Green** 



**Royal Blue** 



Metallic Gold



Turquoise



Dark Red

# PR

## **Pallets**







# PR

## **Pallets**









# PR

## **Pallets**