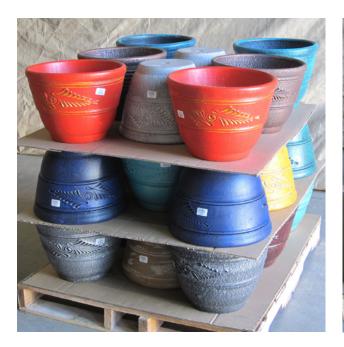

### **Wide Rimmed Planter**

**RC1-T** 13.5"



RC1-Te

13.5"



**Wide Rimmed Planter Euro Design** 

**RC2-T** 16"



**RC2-Te** 16"



**RC3-T** 20"



**RC3-Te** 20"





## Bird Baths

**BBC-T** 21"





**BB-T** 24"









# New Designs - Special Order

#### **Heavy Rim**





### **PineApple**

**PP-T** 19"



#### **Texas Star**

**STAR-T** 16"



#### **Palm Tree**

**PTP-T** 20"



#### Shell



### Pig

**PIG-T** 17"



#### Fish

**FISH-T** 17"





## **Color Chart**



**Blue Copper** 



**Reddish Green** 



Antique



**Blue Gold** 



**Highlighted Red** 



**Metallic Copper** 



**Stone Gray** 



**Ochre** 



**Metallic Silver** 



**Forest** 



Flame Red



**Metallic Green** 



**Royal Blue** 



Metallic Gold



Turquoise



Dark Red

# PR

## **Pallets**







# PR

## **Pallets**









# PR

## **Pallets**