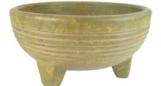

### **3-Legged Bowls**

**M30-T** 11"

**M9-T** 15"

**M10-T** 18"

**GM12-T** 22"