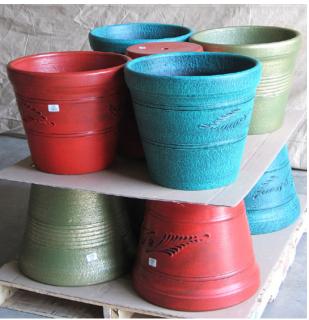

### **Wide Rimmed Planter**

**RC1-T** 13.5"



RC1-Te

13.5"



**Wide Rimmed Planter Euro Design** 

**RC2-T** 16"



**RC2-Te** 16"



**RC3-T** 20"



**RC3-Te** 20"





## Bird Baths

**BBC-T** 21"





**BB-T** 24"









# New Designs - Special Order

#### **Heavy Rim**





### **PineApple**

**PP-T** 19"



#### **Texas Star**

**STAR-T** 16"



#### **Palm Tree**

**PTP-T** 20"



#### Shell



### Pig

**PIG-T** 17"



#### Fish

**FISH-T** 17"





## **Color Chart**



**Blue Copper** 



**Reddish Green** 



Antique



**Blue Gold** 



**Highlighted Red** 



**Metallic Copper** 



**Stone Gray** 



**Ochre** 



**Metallic Silver** 



**Forest** 



Flame Red



**Metallic Green** 



**Royal Blue** 



Metallic Gold



Turquoise



Dark Red

# PR

## **Pallets**







# PR

## **Pallets**









# PR

## **Pallets**